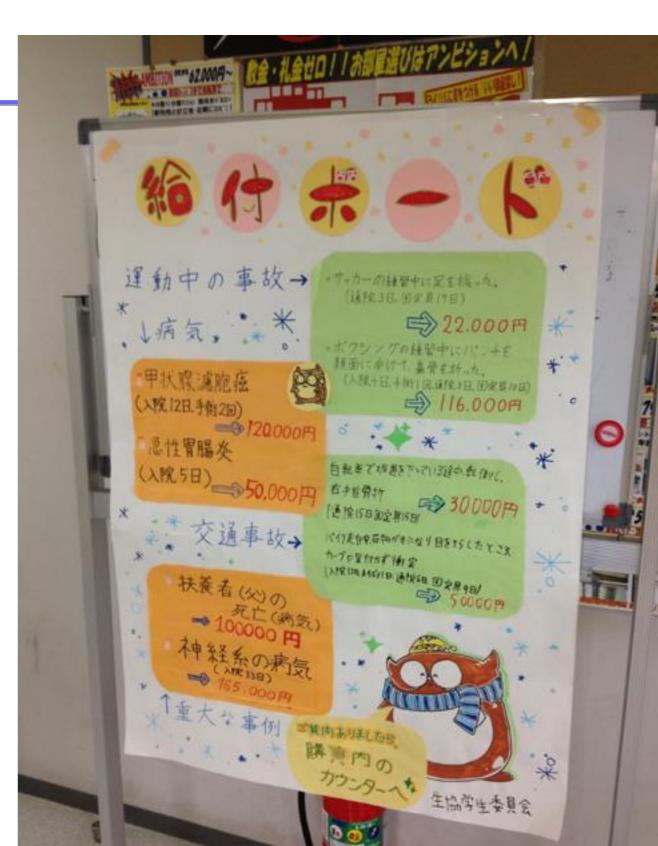

#### Benefits case

- Life Mutual Insurance
  - the hospitalization due to mental disease (mental disability etc.).
  - Accident during the bicycle ride
  - Accident during the sport

#### Benefits case

- Mutual Insurance for Fire
  - Tenant liability( Frozen / Water Leakage )
- Personal Liability Insurance for Students
  - Bicycle accident total cases)

#### Students Activites

- Students will create a board to inform the prevention of accidents and benefits case.
- By knowing the possible benefits case beforehand.