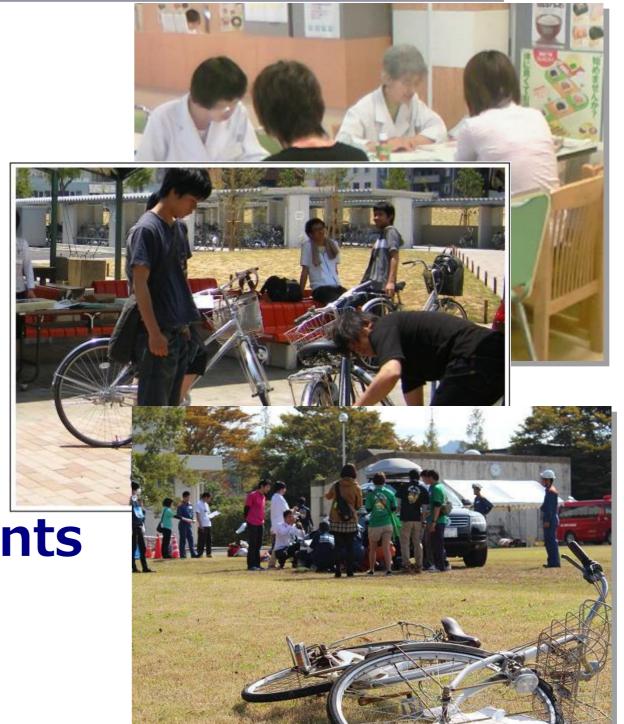

#### Other Activities

- Prevention
  - health check
  - check of the bicycle
- Reported
  - benefits case
  - prevention of accidents

#### Students Activites

- Students will create a board to inform the prevention of accidents and benefits case.
- By knowing the possible benefits case beforehand.