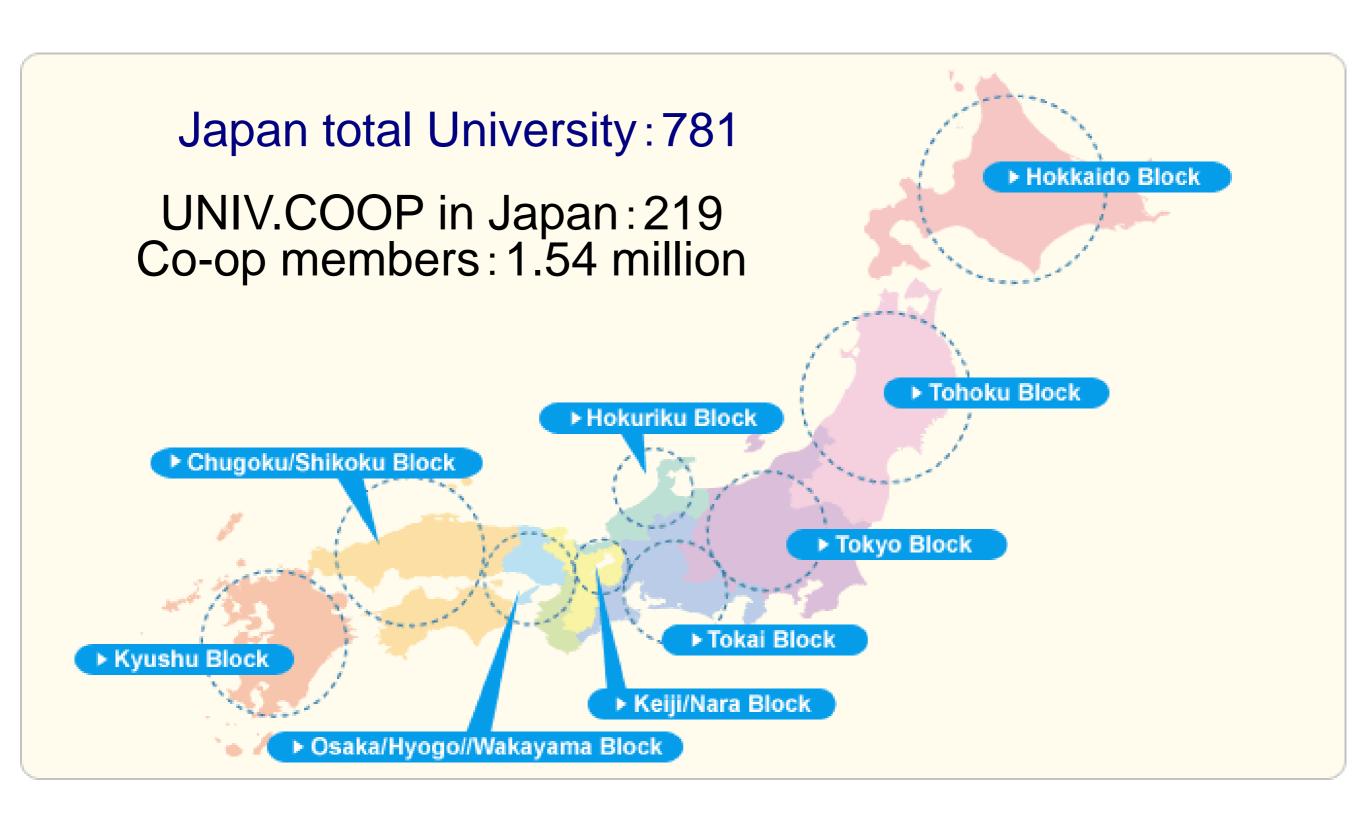

## Overview of university co-ops ②

- NFUCA Membership: 219 (2015/9/30)
  - University co-op: 203
  - Inter-college co-ops: 6
  - Business Associations: 9
  - Mutual Federation 1
- total universities: 781(2015/3/31)
- Co-op members :1.54 million
  - 40% students,31% faculty and staff