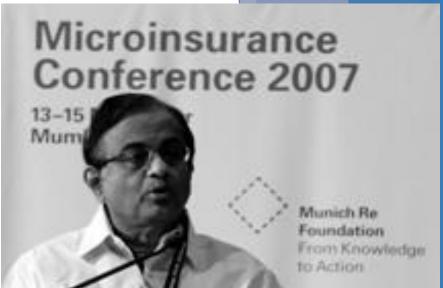

#### November 13-15, 2007 in India

Attended the 3<sup>rd</sup>
Microinsurance Conference in India with other CARD Staff.

Lucky to be chosen as one of the representative of the Philippines with other Microinsurance experts and practitioners from over 50 countries.