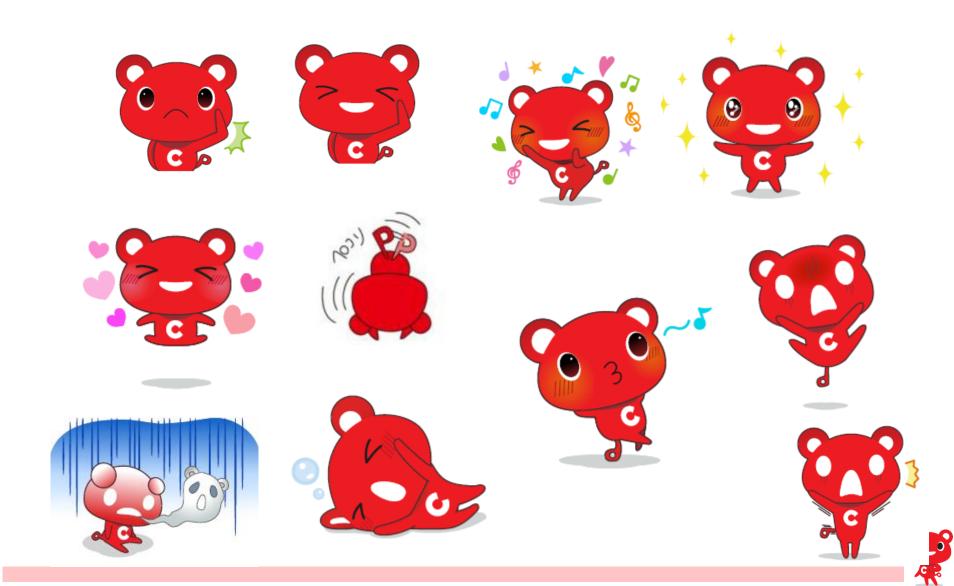

[Indirect products]

新あいあい

Life insurance with mature money

Fire insurance

Mascot character of CO-OP Insurance

[Name]

Kosuke

Bear CO-OP Staff

 First place at the loose character contest of corporation