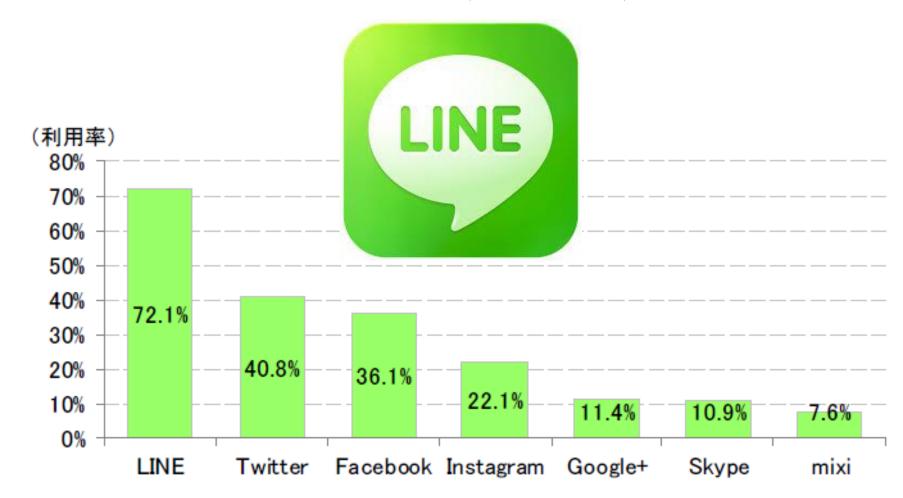

## 4. To the young generations

- SNS(LINE)
- Donation the cover of school bag
- Congratulate on your admittance to elementary school
- PR at the Department of Obstetrics and Gynecology

**Twenties and Thirties** →More than 80%

Utilization ratio of smartphone

 $\rightarrow$ More than 70%

More than 60% of people use SNS

主要SNSおよび通話・メールアプリ(ゲーム系SNSは含まず)の利用率(ICT総研調べ)

(Account name : CO-OP)

- Notice about LINE stamp
- Present plan
- PR of CO OP Insurance