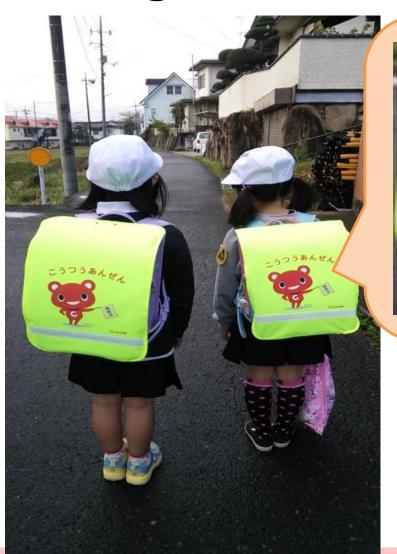

scot character of CO-OP Insurance

[Name]

Kosuke

Bear CO-OP Staff

 First place at the loose character contest of corporation





## 4. To the young generations

- SNS(LINE)
- Donation the cover of school bag
- Congratulate on your admittance to elementary school
- PR at the Department of Obstetrics and Gynecology







**Twenties and Thirties** →More than 80%

Utilization ratio of smartphone

 $\rightarrow$ More than 70%



More than 60% of people use SNS





主要SNSおよび通話・メールアプリ(ゲーム系SNSは含まず)の利用率(ICT総研調べ)





(Account name : CO-OP)

- Notice about LINE stamp
- Present plan
- PR of CO OP Insurance

The number of enrollment: 6.8million people







## 4-2. Donation the cover of school bag to the elementary students



## 4-2. Donation the cover of school bag to the elementary students





## 4-3. Congratulate on your admittance to elementary school







CO·OP共済

## 4-4. PR at the Department of Obstetrics and Gynecology



CO·OP共済

### 4-5. Others



## Thank you