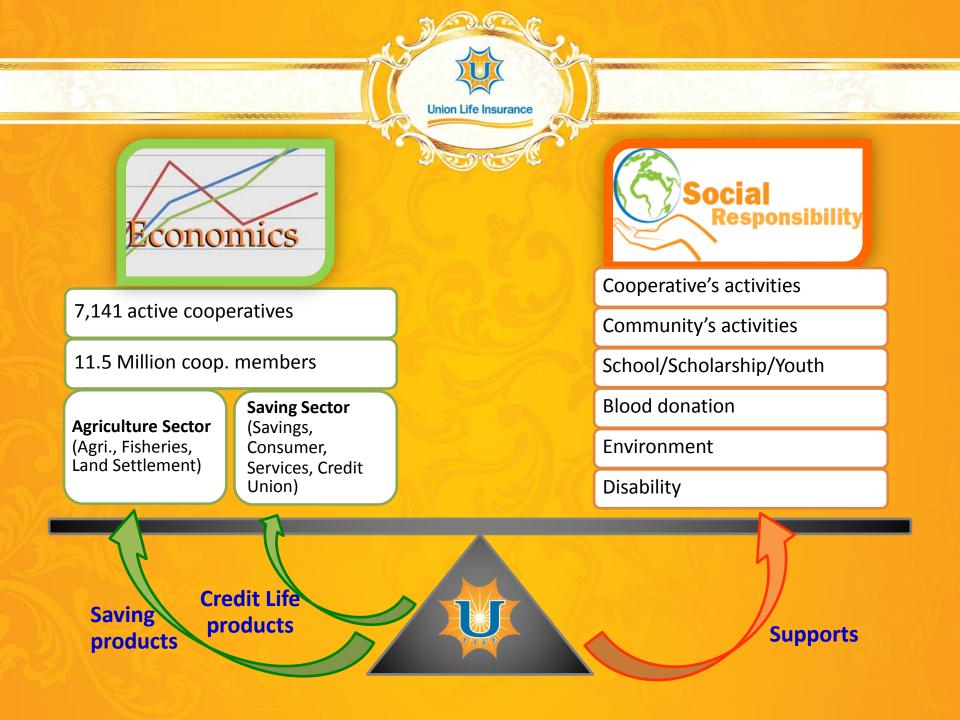

#### **Social Support**

We remain flexible at all times to safeguard our members well-being by providing the best services at competitive cost through self-help and mutual help that will be able to secure the interest, benefits, and income of both cooperatives and members locally and internationally. And at the same time we never ignored on what we can give and share to public. It's our high honor to run Business with Social Responsibility.