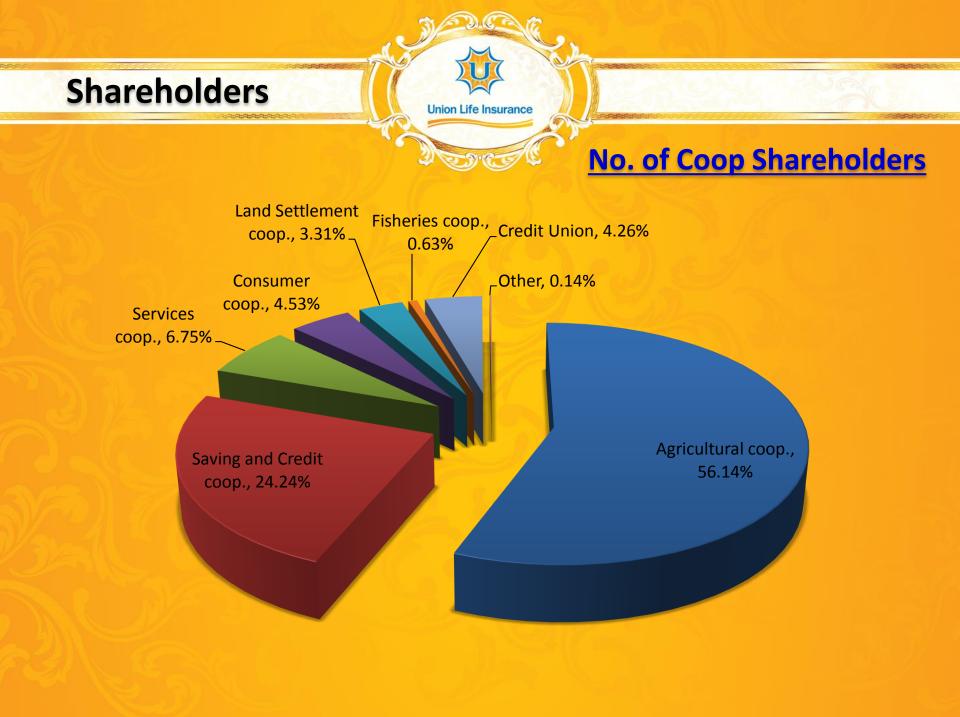

The Thai Cooperative Law, article 4, defines a cooperative society as: "a group of persons who jointly conduct affairs for **Socio-Economic** benefits by mutual assistance and are registered under the act".



## To be the leading life insurance business for cooperatives and all, envisions to strengthen financial stability, life soundness, and socio-economy.











#### Life Insurance







# General Insurance



#### **Product Category**

#### **Ordinary Life Insurance**

**Union Life Insurance** 

- middle-income earners
- highest covered amount with the minimum of USD 1,430.
- underwriting process may require medical record (optional).
- periodic premium payments : monthly, quarterly, 6 months, or annually.



ผลประโยชน์หรือทายาทของผู้เอาประกันภัย



#### **Industrial Life Insurance**

- middle and low income earners.
- sum coverage from USD 286 to 858.
- premiums are payable monthly.
- non-medical record required and with waiting period.



#### **Product Category**

#### **Group Life Insurance**

**Union Life Insurance** 

- needs at least 5 persons (mostly office employees)
- medical record is required.
- premium payment is lowest than