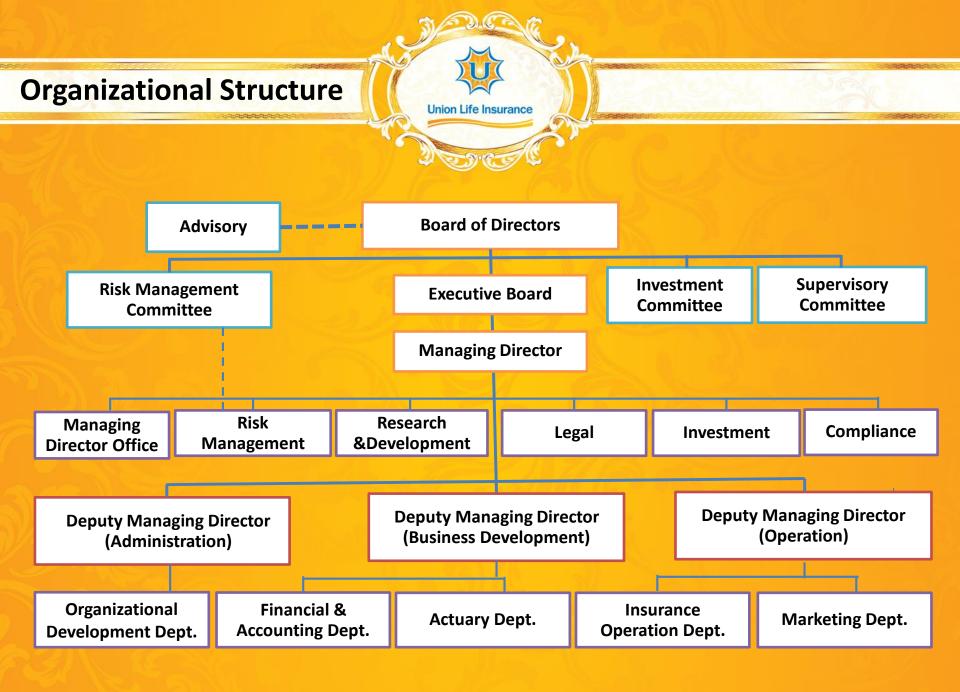

The Thai Cooperative Law, article 4, defines a cooperative society as: "a group of persons who jointly conduct affairs for **Socio-Economic** benefits by mutual assistance and are registered under the act".



## To be the leading life insurance business for cooperatives and all, envisions to strengthen financial stability, life soundness, and socio-economy.











#### Life Insurance







# General Insurance



#### **Product Category**

#### **Ordinary Life Insurance**

**Union Life Insurance** 

- middle-income earners
- highest covered amount with the minimum of USD 1,430.
- underwriting process may require medical record (optional).
- periodic premium payments : monthly, quarterly, 6 months, or annually.



ผลประโยชน์หรือทายาทของผู้เอาประกันภัย



#### **Industrial Life Insurance**

- middle and low income earners.
- sum coverage from USD 286 to 858.
- premiums are payable monthly.
- non-medical record required and with waiting period.



#### **Product Category**

#### **Group Life Insurance**

**Union Life Insurance** 

- needs at least 5 persons (mostly office employees)
- medical record is required.
- premium payment is lowest than Ord