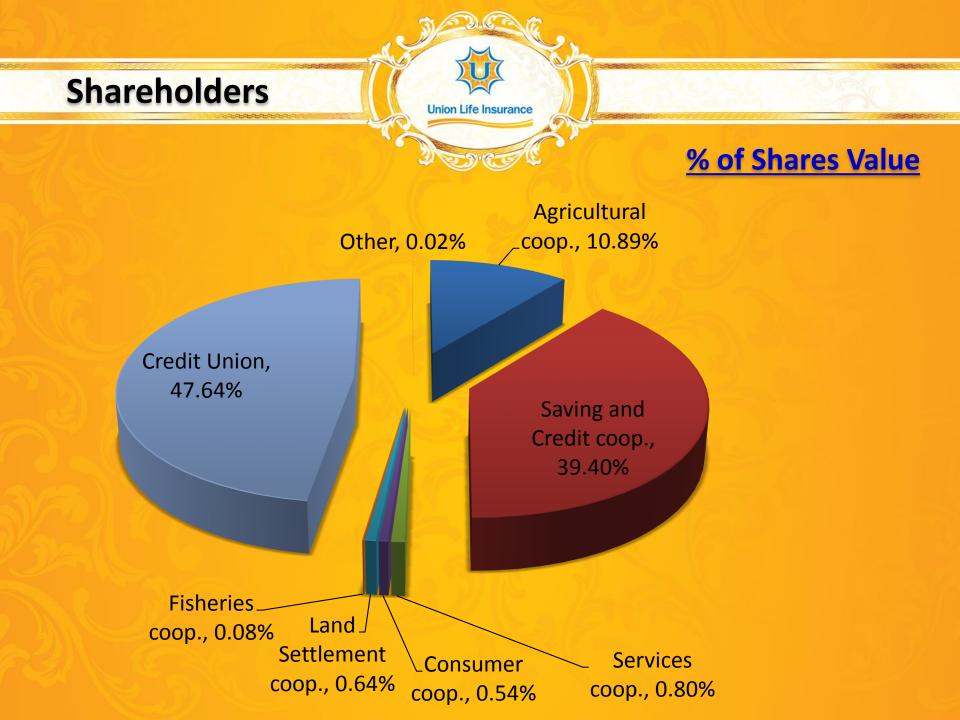

The Thai Cooperative Law, article 4, defines a cooperative society as: "a group of persons who jointly conduct affairs for **Socio-Economic** benefits by mutual assistance and are registered under the act".



## To be the leading life insurance business for cooperatives and all, envisions to strengthen financial stability, life soundness, and socio-economy.











#### Life Insurance







# General Insurance



#### **Product Category**

#### **Ordinary Life Insurance**

**Union Life Insurance** 

- middle-income earners
- highest covered amount with the minimum of USD 1,430.
- underwriting process may require medical record (optional).
- periodic premium payments : monthly, quarterly, 6 months, or annually.



ผลประโยชน์หรือทายาทของผู้เอาประกันภัย



#### **Industrial Life Insurance**

- middle and low income earners.
- sum coverage from USD 286 to 858.
- premiums are payable monthly.
- non-medical record required and with waiting period.



#### **Product Category**

#### **Group Life Insurance**

**Union Life Insurance** 

- needs at least 5 persons (mostly office employees)
- medical record is required.
- premium payment is lowest than O