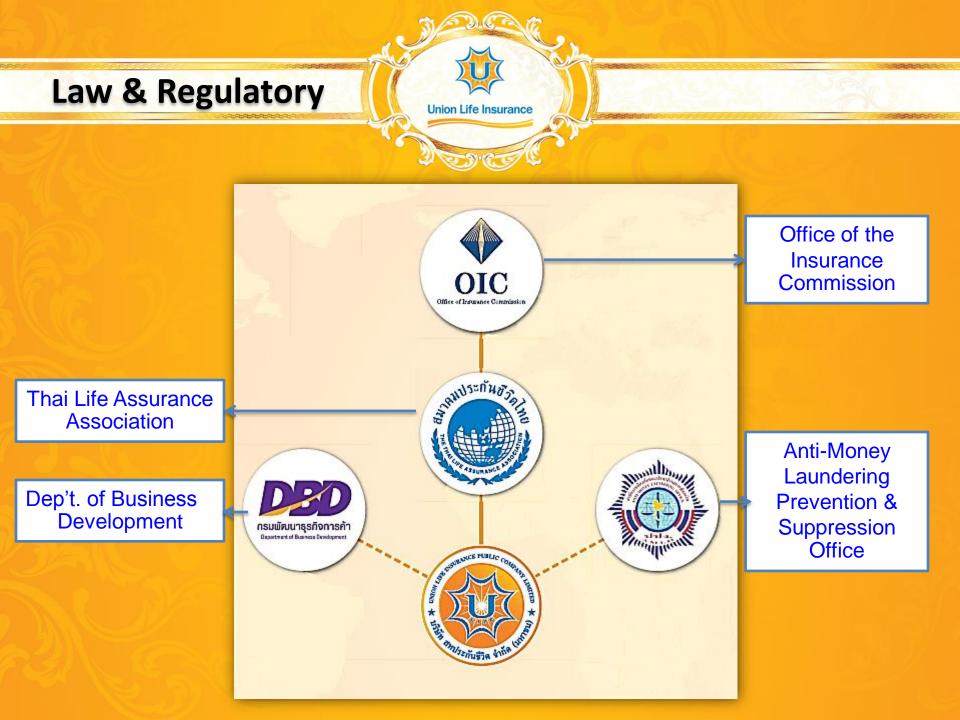

The Thai Cooperative Law, article 4, defines a cooperative society as: "a group of persons who jointly conduct affairs for **Socio-Economic** benefits by mutual assistance and are registered under the act".

## To be the leading life insurance business for cooperatives and all, envisions to strengthen financial stability, life soundness, and socio-economy.